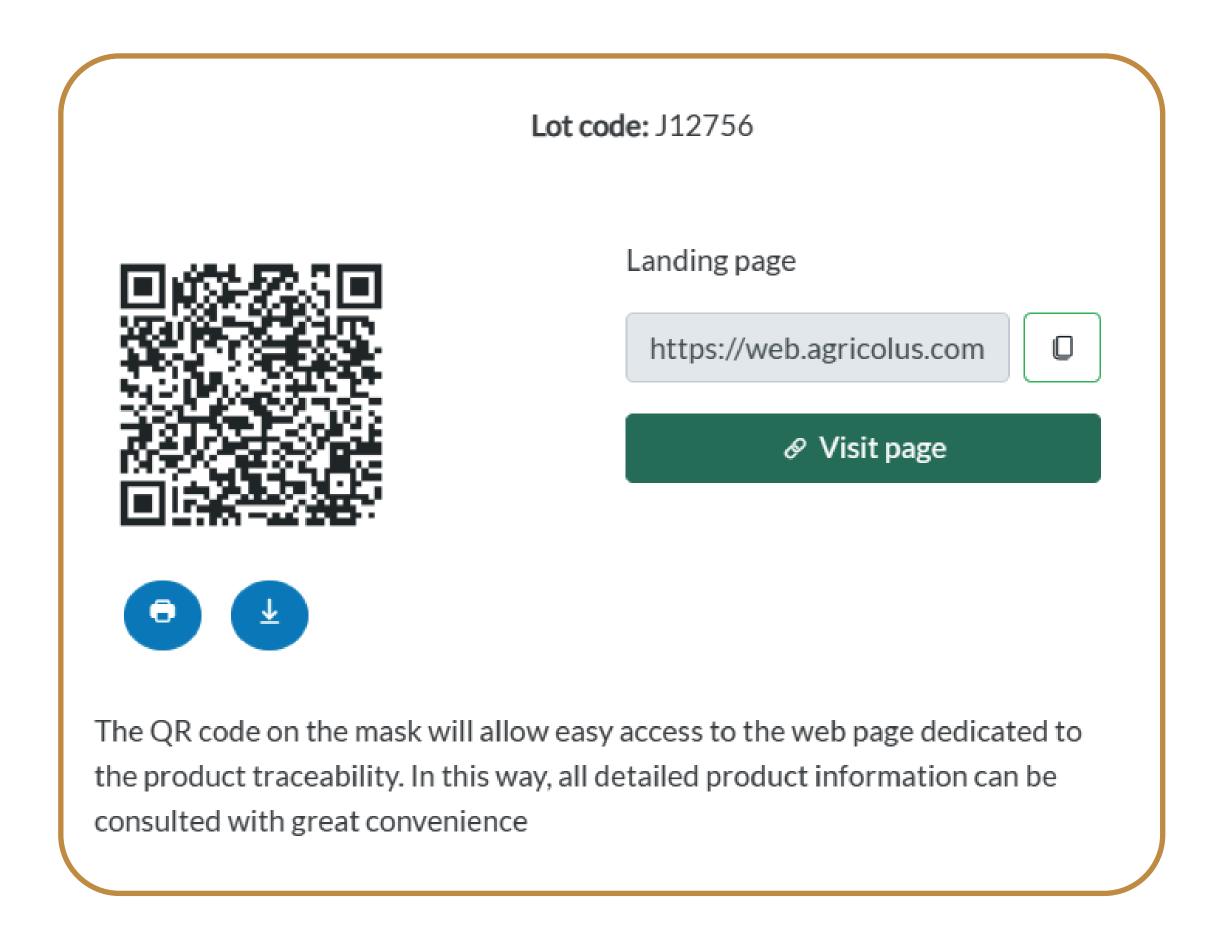

#### **PRODUCTION LOTS**

Create and assign to each crop its own production lot to improve **traceability** of operations. A **QR code** is also generated that allows you to access and share the dedicated web page where you can consult all the information on the product.