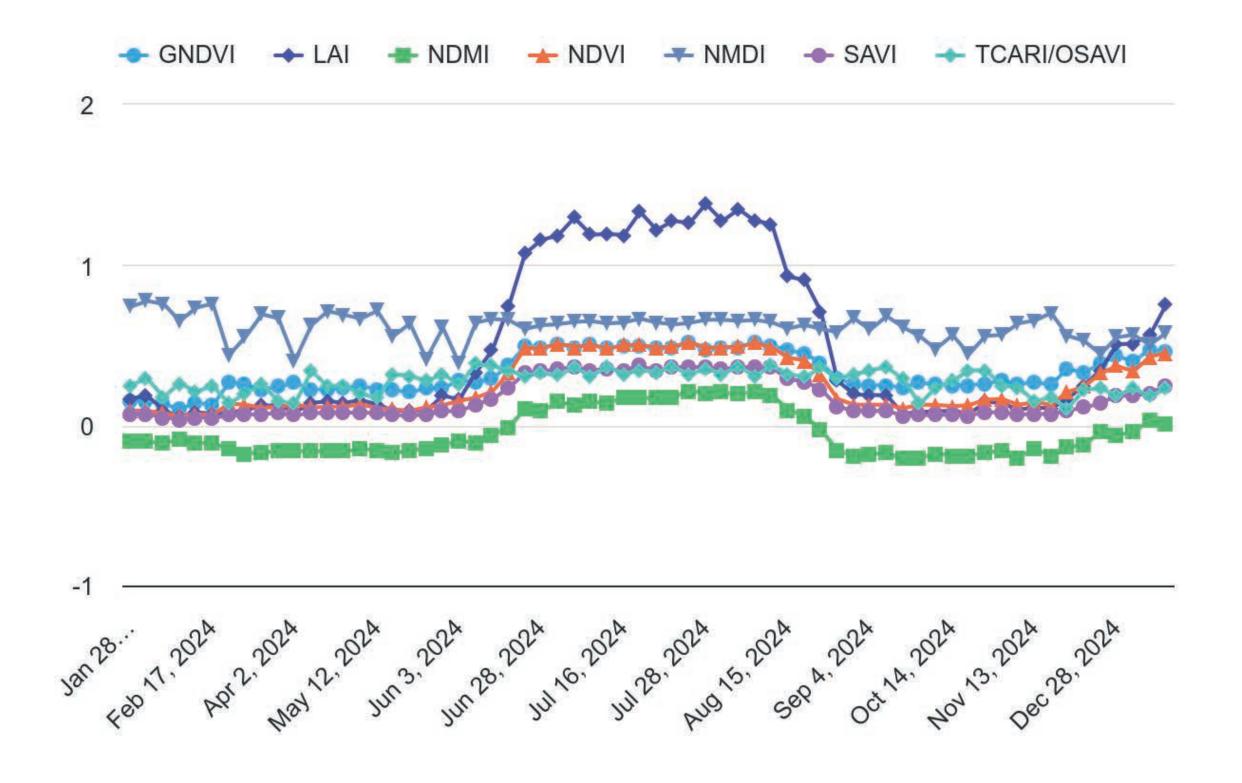

# **SATELLITE IMAGERY**

Consult Sentinel-2 satellite images of the field with vigor, water stress and chlorophyll indices, provided every 5 days at a spatial resolution of 10 meters.

# **DATA HISTORY**

Consult your farm's historical data and select a date from the past to analyze and compare accurate information on previous seasons.