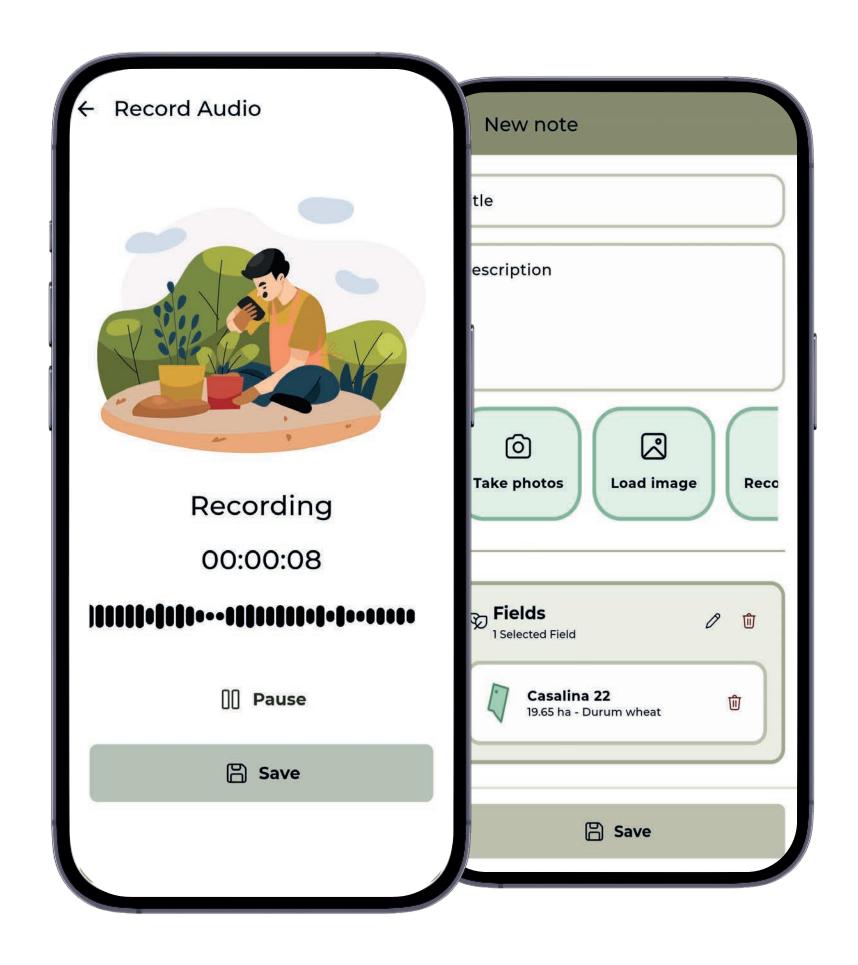

#### **CROP SCOUTING**

Geolocate and register field activities with the Agricolus' App for phytosanitary monitoring and crop development evaluation.

- ISSUES
- CROP DAMAGES
- TRAPS
- CATCHES
- PHENOLOGY
- PESTS AND DISEASES
- **B** SOIL ANALYSIS