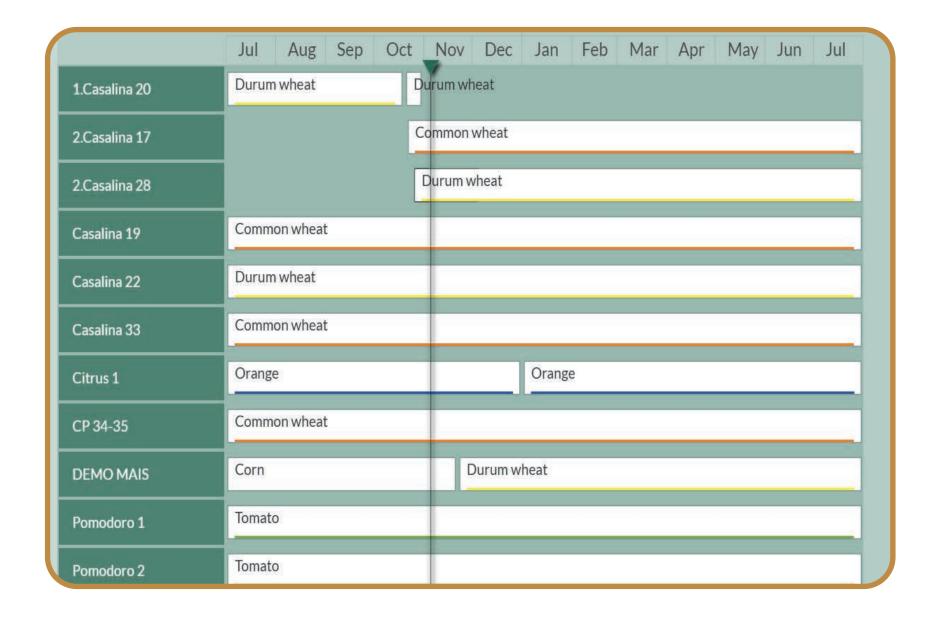

## **CROP PLANNING**

Register and quickly visualize your crop planning to better **plan** the following season.