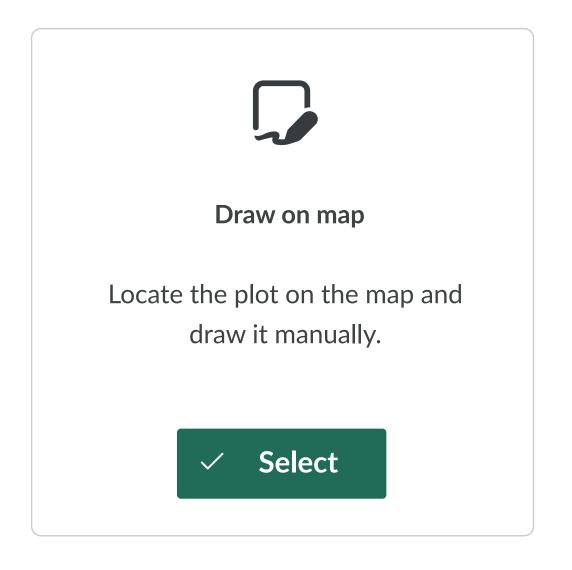

#### FIELD MAPPING

Geolocate the field on the map and draw it: features will be immediately hooked. You can enable the cadastral map and enter sheet and parcel information.

Use one of the following methods to create your field.