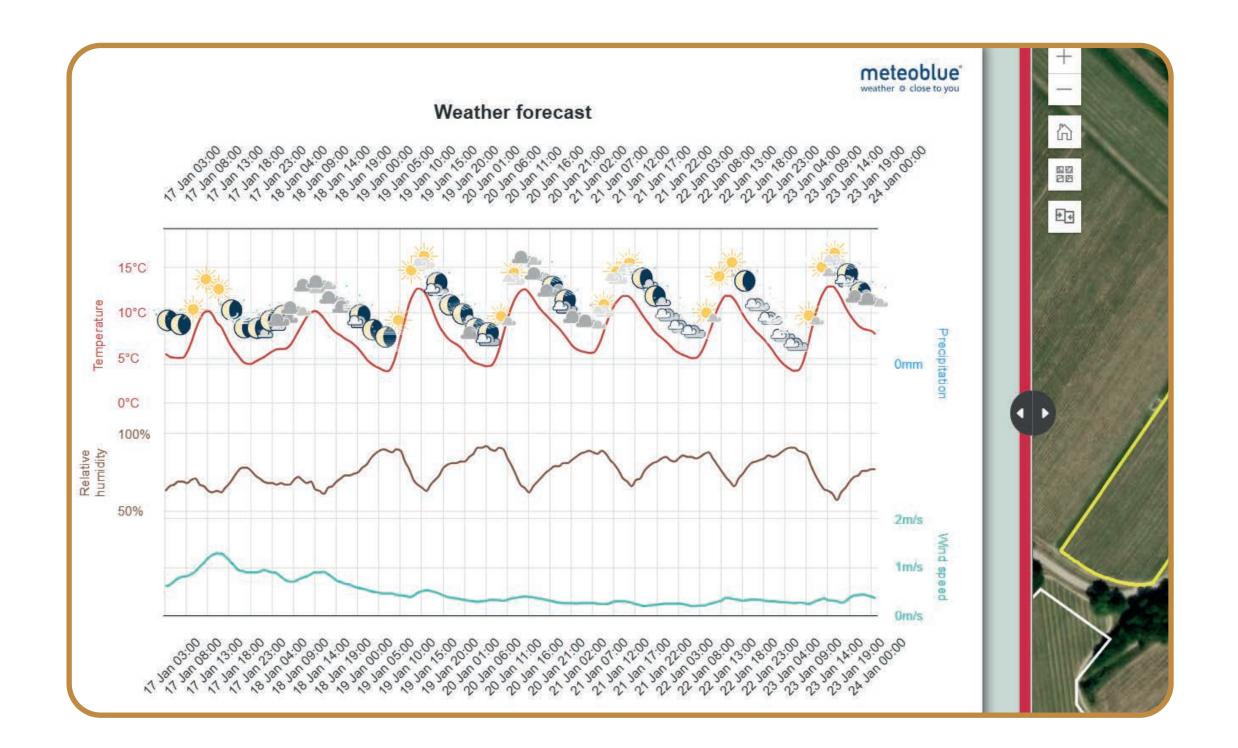

#### WEATHER FORECASTS

Consult professional weather forecasts up to 7 days updated every hour: **temperature**, **humidity**, **wind speed**, **rainfall**.