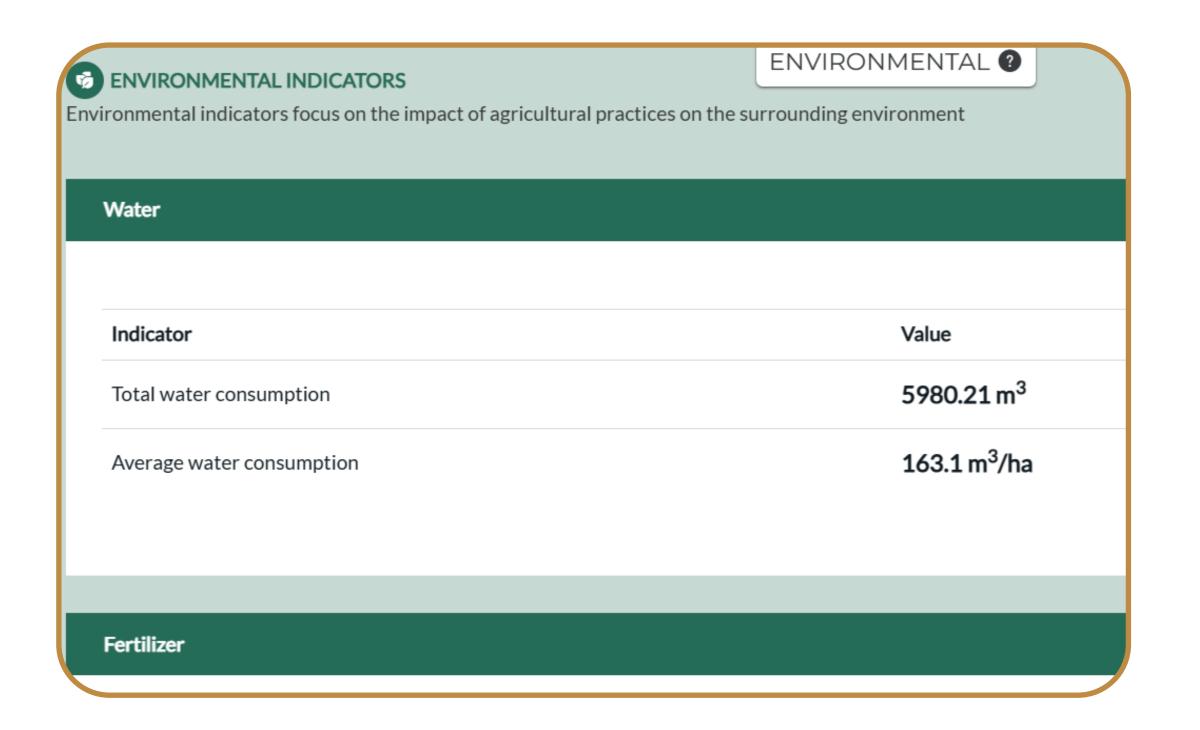

#### **SUSTAINABILITY**

Monitor the **economic** (yield, production) and **environmental** (water consumption, input control and farm biodiversity) **sustainability indicators** of your farm. You can set the level to be reached for each indicator and monitor how the work is going.