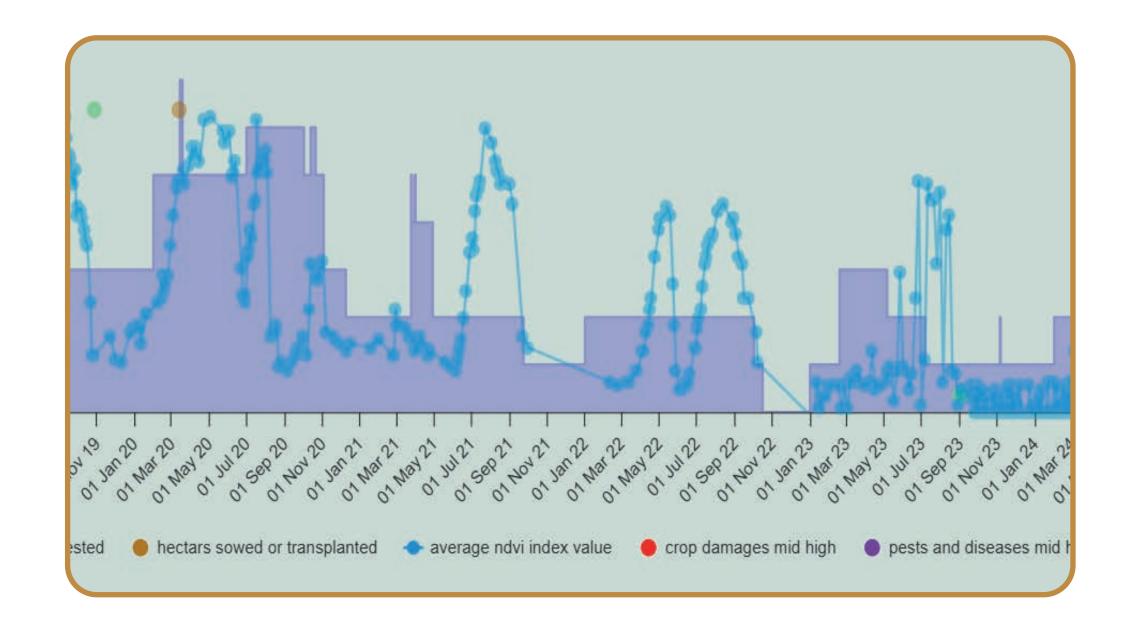

# **DATA HISTORY**

Consult your farm's historical data and select a date from the past to analyze and compare accurate information on previous seasons.