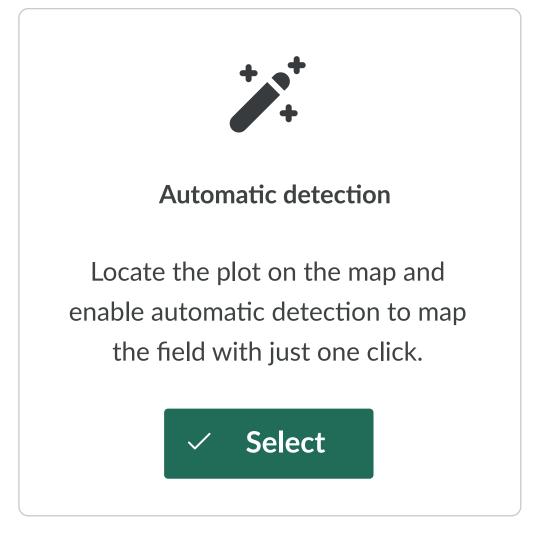

#### FIELD MAPPING

Geolocate the field on the map and draw it: features will be immediately hooked. You can enable the cadastral map and enter sheet and parcel information.

Use one of the following methods to create your field.