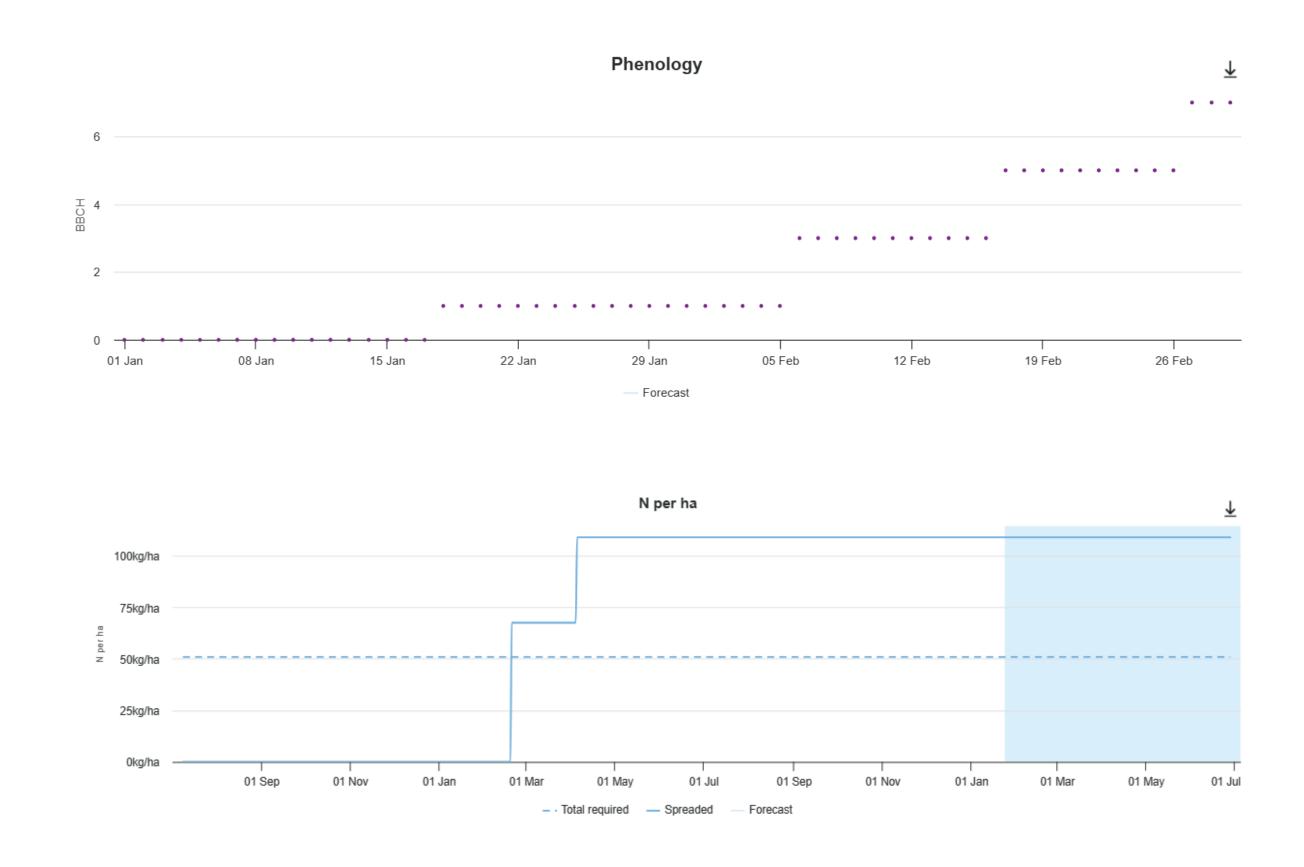

## **FORECAST MODELS**

Monitor phenology, irrigation and nutrient requirements patterns available for all crops and analyze data from DSS.