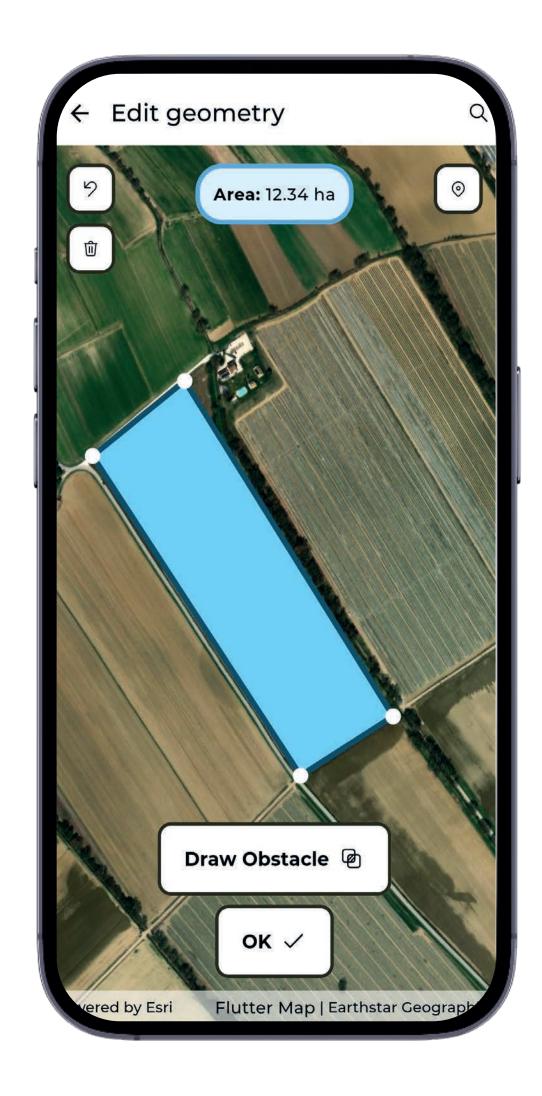

#### FIELD MAPPING

Geolocate the field on the map and draw it: features will be immediately hooked. You can enable the cadastral map and enter sheet and parcel information.

Use one of the following methods to create your field.