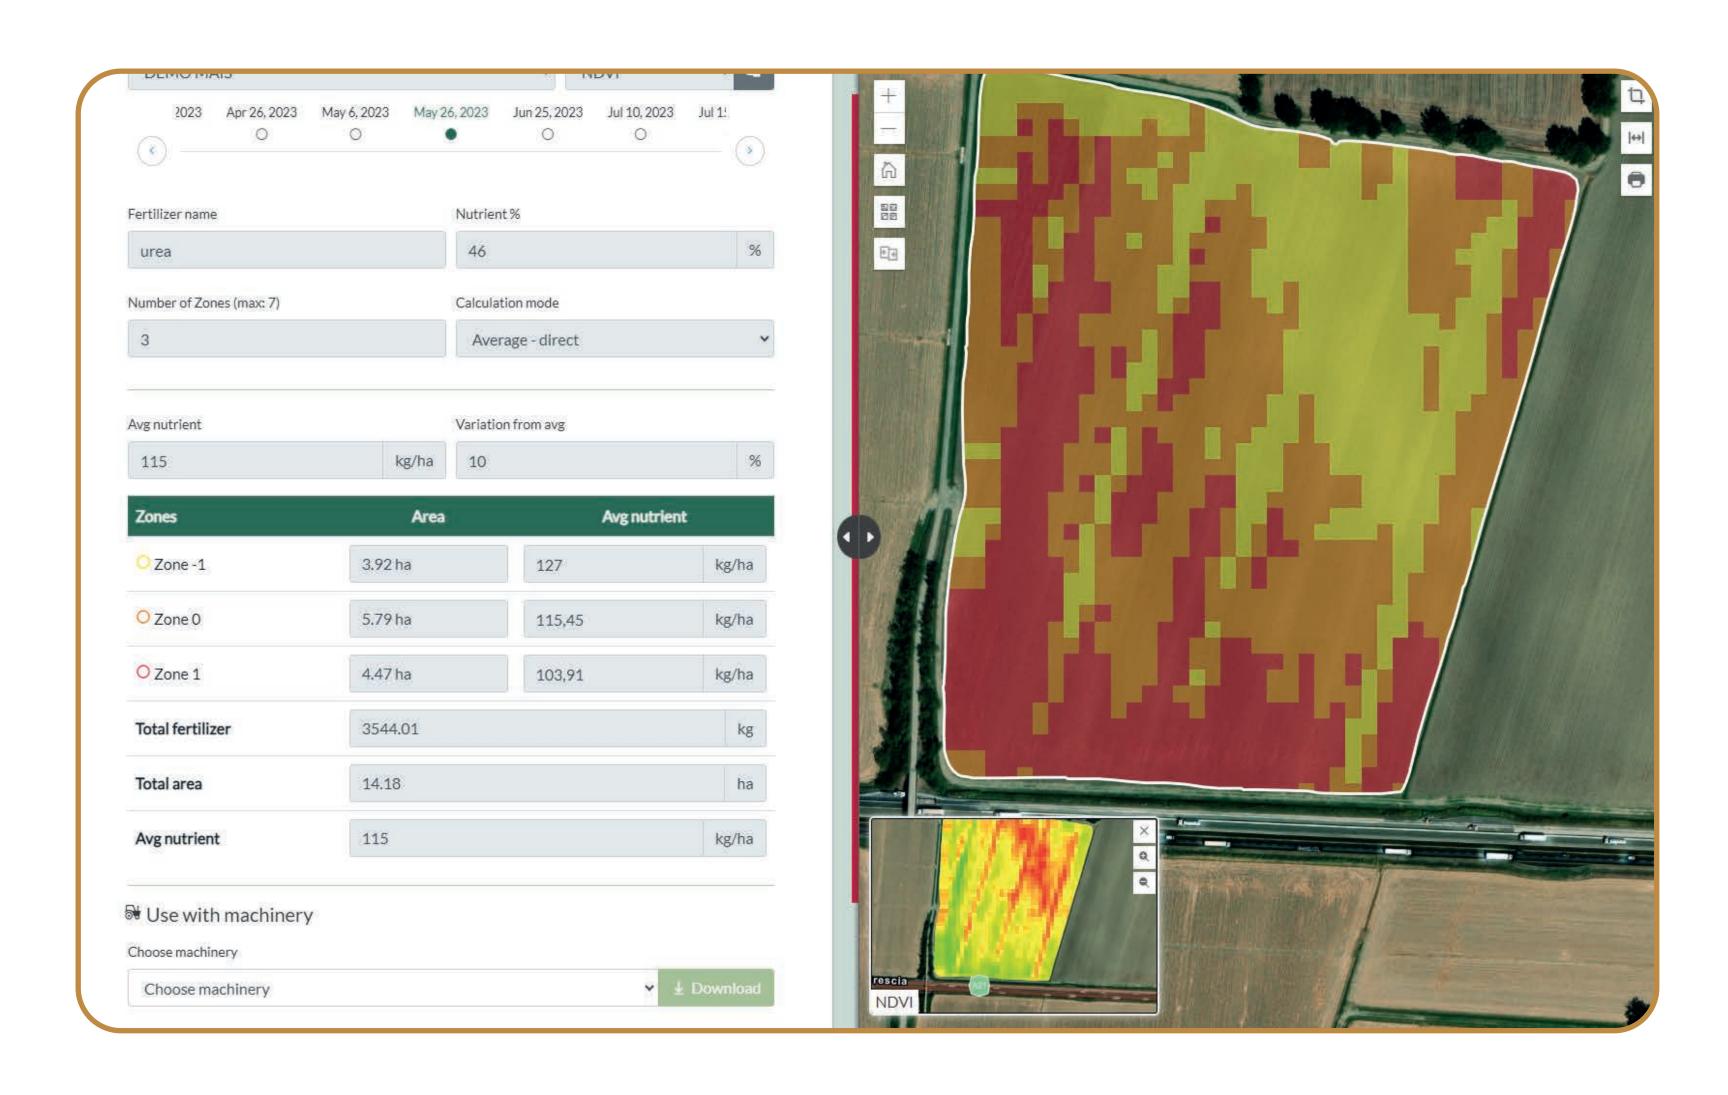

#### PRESCRIPTION MAPS

Choose the most suitable vegetation index to draw up the prescription map and carry out a variable rate fertilization.