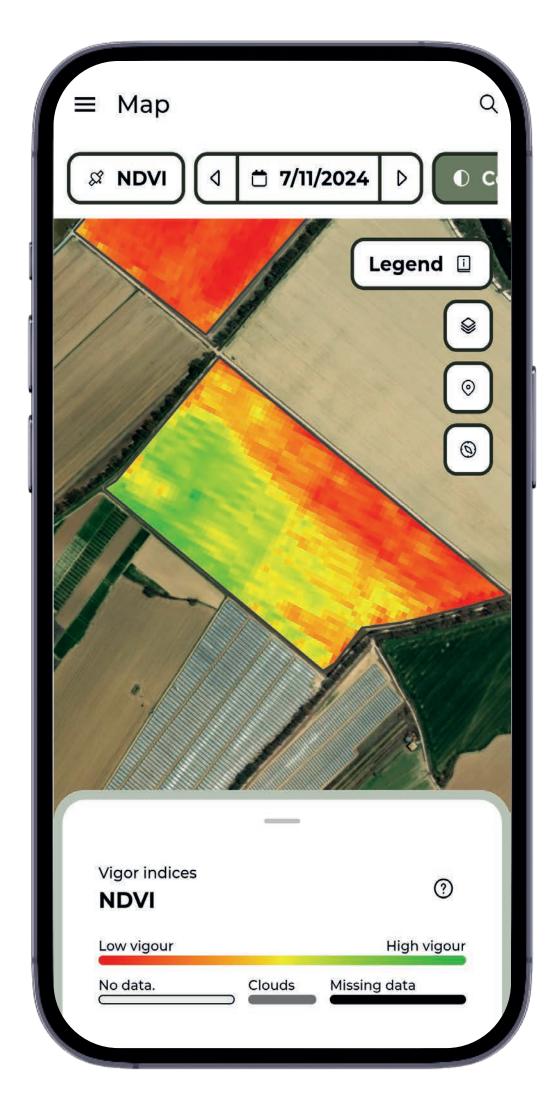

# **SATELLITE IMAGERY**

Consult Sentinel-2 satellite images of the field with vigor, water stress and chlorophyll indices, provided every 5 days at a spatial resolution of 10 meters.