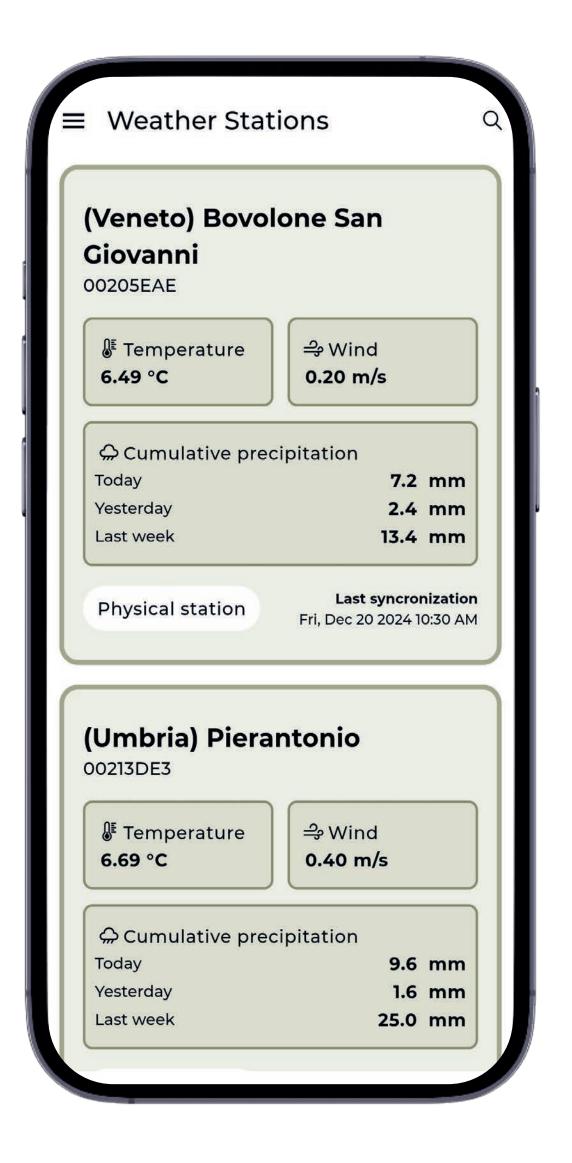

#### WEATHER STATIONS

Virtual weather station included; \*physical stations and sensors can be purchased or integrated, if already present in the company.