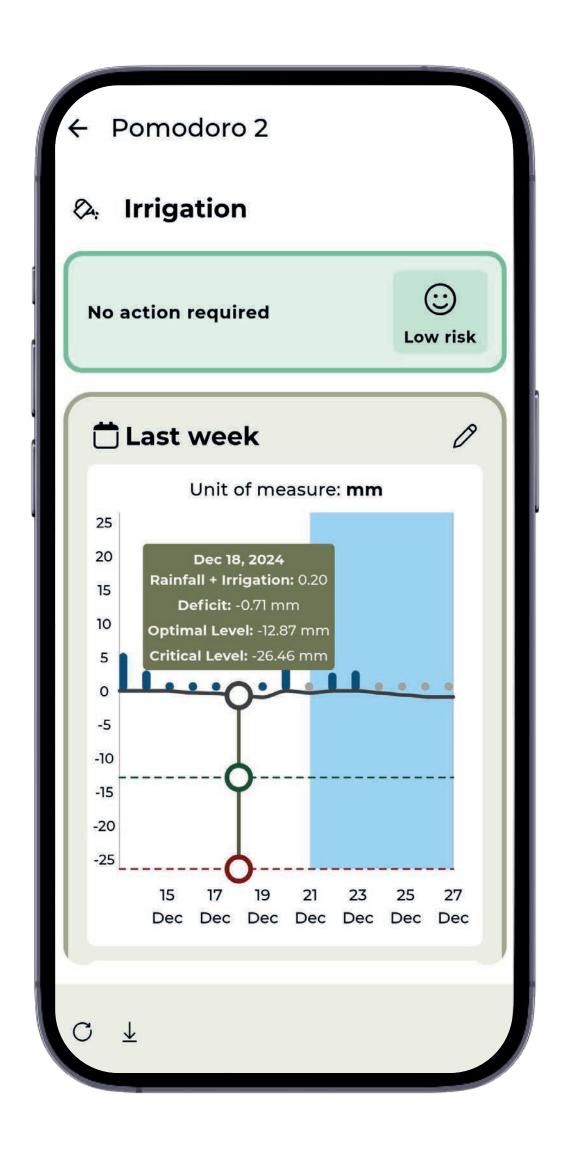

# Irrigate

with the right irrigation dose, when necessary

## **FORECAST MODELS**

Monitor phenology, irrigation and nutrient requirements patterns available for all crops and analyze data from DSS.