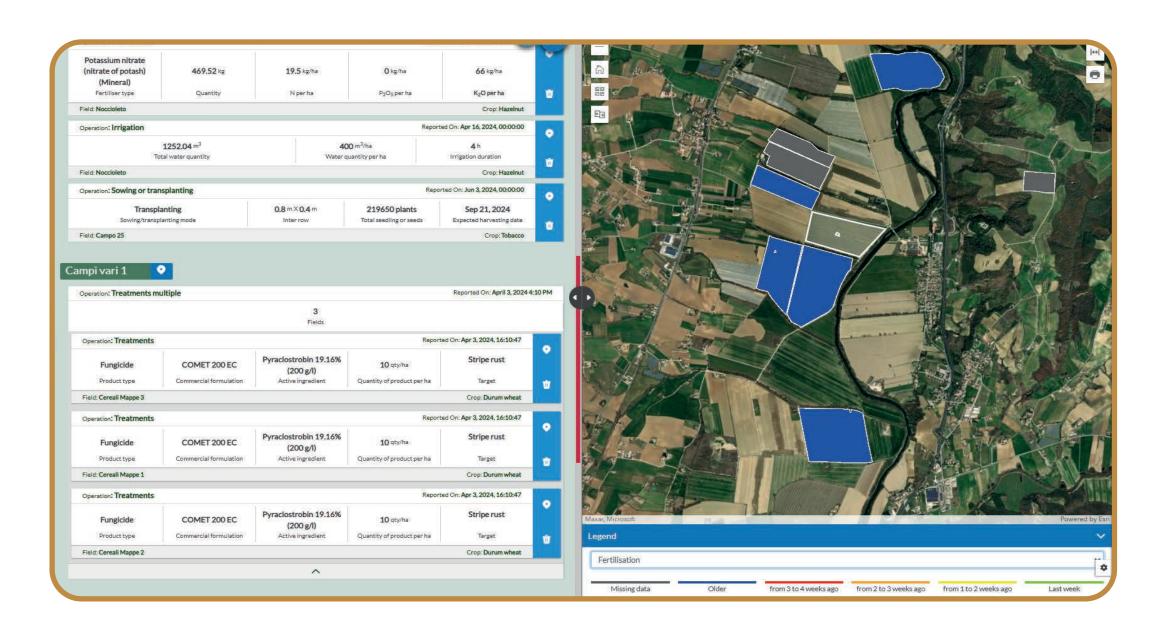

#### **CROP OPERATIONS**

Register where, how and when crop operations such as irrigation, treatments and fertilization have been carried out.

#### PRESCRIPTION MAPS

Choose the most suitable vegetation index to draw up the prescription map and carry out a variable rate fertilization.