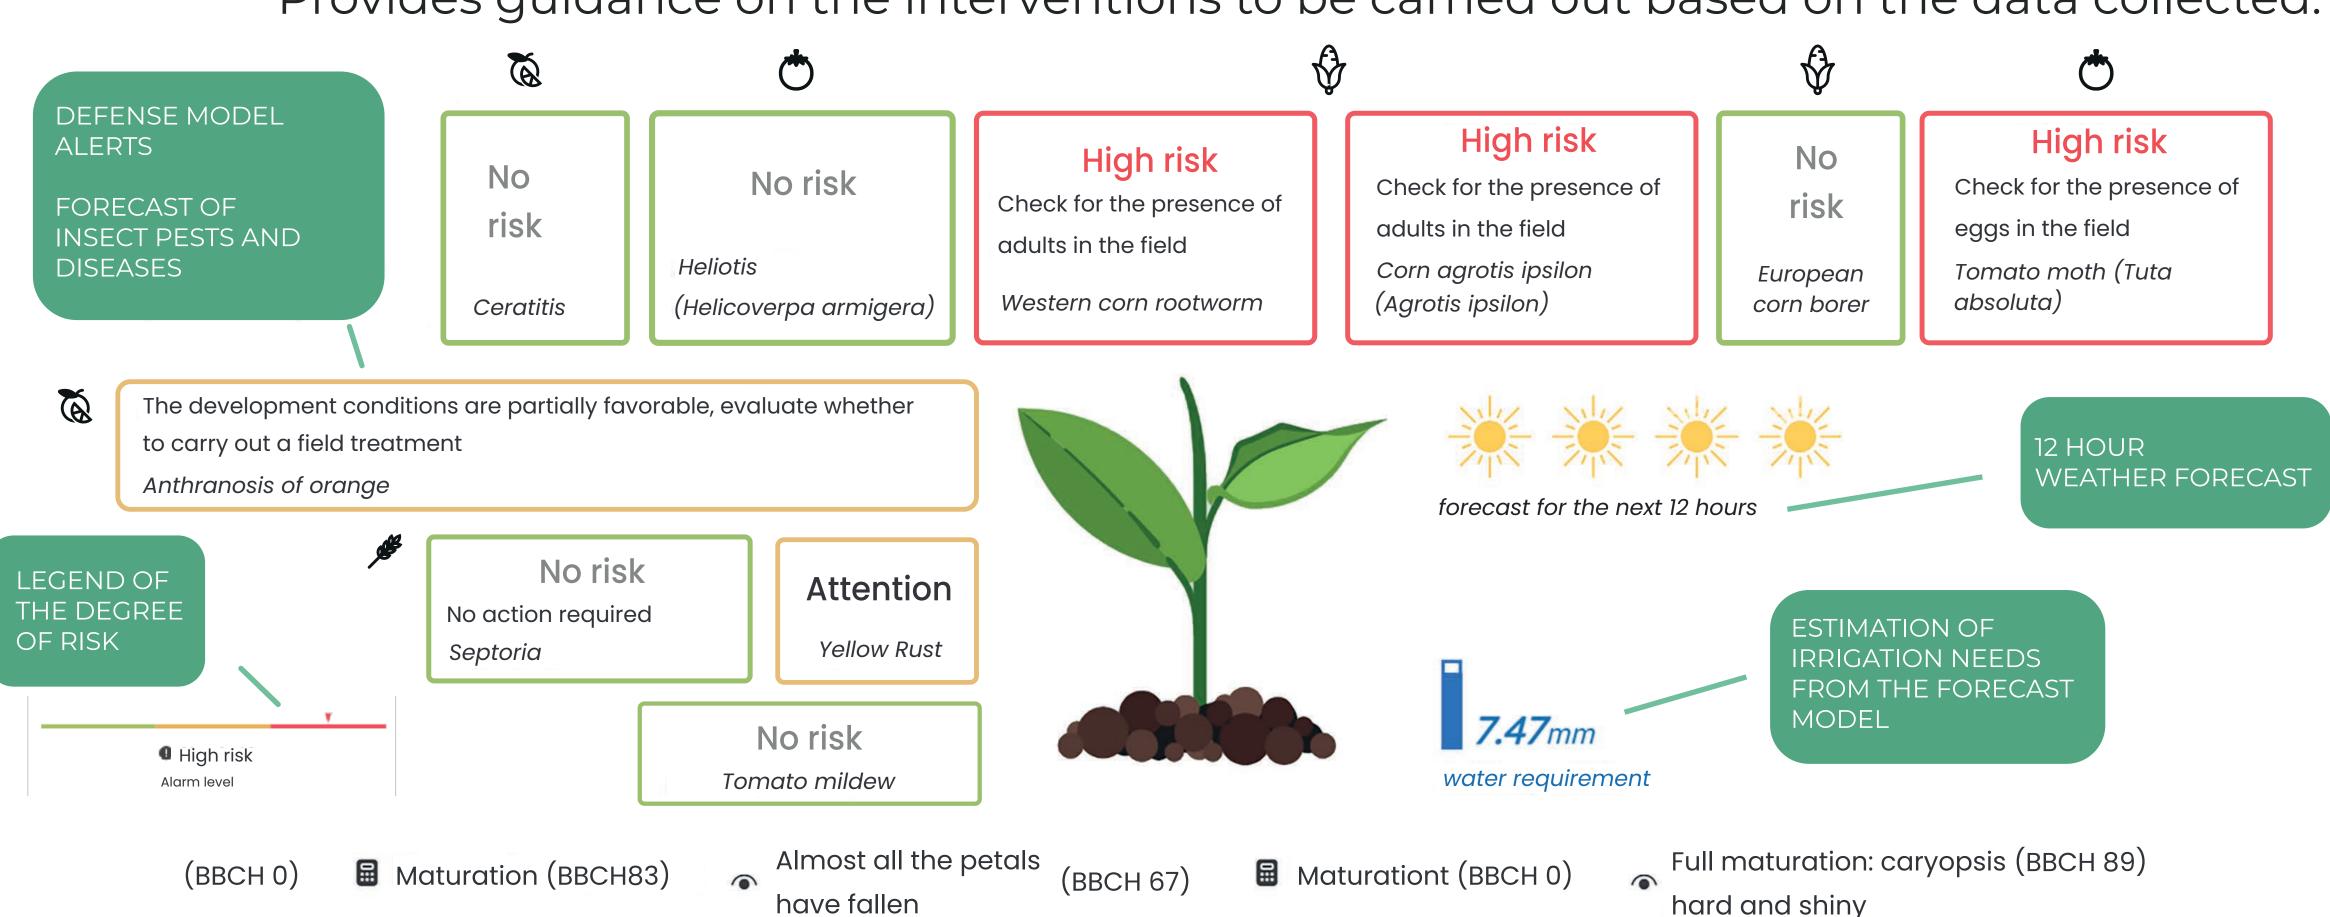

#### **DECISION SUPPORT**

Provides guidance on the interventions to be carried out based on the data collected.

FIELD REPORTS ENTERED BY THE USER AND INTEGRATED INTO THE PHENOLOGY FORECAST MODEL